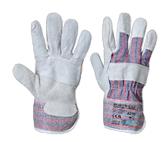

## A210 - CANADIAN RIGGER GLOVE

is in conformity with the provisions of PPE Regulation (EU) 2016/425 (Cat II) as brought into UK Law and amended and satisfies the essential health and safety requirements set out in Annex II and the relevant harmonised standard(s):