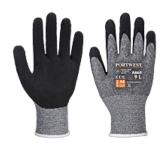

## A665 - VHR ADVANCED CUT GLOVE

is in conformity with the provisions of PPE Regulation (EU) 2016/425 (Cat II) as brought into UK Law and amended and satisfies the essential health and safety requirements set out in Annex II and the relevant harmonised standard(s):