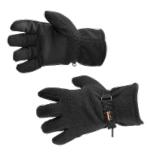

## **GL12 - INSULATED FLEECE GLOVE**

has been designed and made to the highest standards using top quality components to be used at work in the toughest conditions.

This product is classified as highest quality workwear and does not require certification as it is not designed to provide protection against specific risks such as flame, chemicals, static electricity or others.