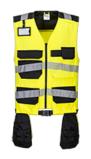

## PW308 - PW3 HI-VIS CLASS 1 TOOL VEST

is in conformity with the provisions of PPE Regulation (EU) 2016/425 (Cat I) and satisfies the essential health and safety requirements set out in Annex I and the relevant harmonised standard(s): EN ISO 20471 Class 1 (2013)