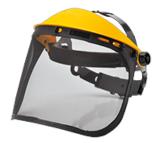

## **PW93 - BROWGUARD WITH MESH VISOR**

is in conformity with the provisions of PPE Regulation (EU) 2016/425 (Cat II) and satisfies the essential health and safety requirements set out in Annex II and the relevant harmonised standard(s): EN 1731 (F) (2006)